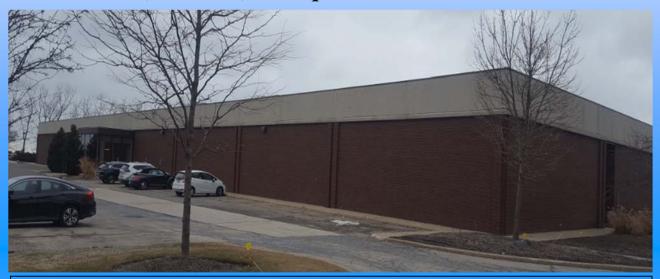

## Ohio Design Centre Beachwood, Ohio

1,348 - 60,000 square feet available

**Description:** 23533 Mercantile Road about a mile away from i271. Accessible from Chagrin Blvd and Green Roads, just South of Commerce Park Road. Building is 100,480 sq ft on 7 acres. Two docks with a building height of 18 ft. Additional entrance in the rear. Zoned commercial. **New Owner:** The interior is currently set up like a mall. The front 40,000 sq ft includes multiple Tenants in the furniture, design and décor. The Landlord is willing to add doors and Windows to the exterior to create better access and visibility.