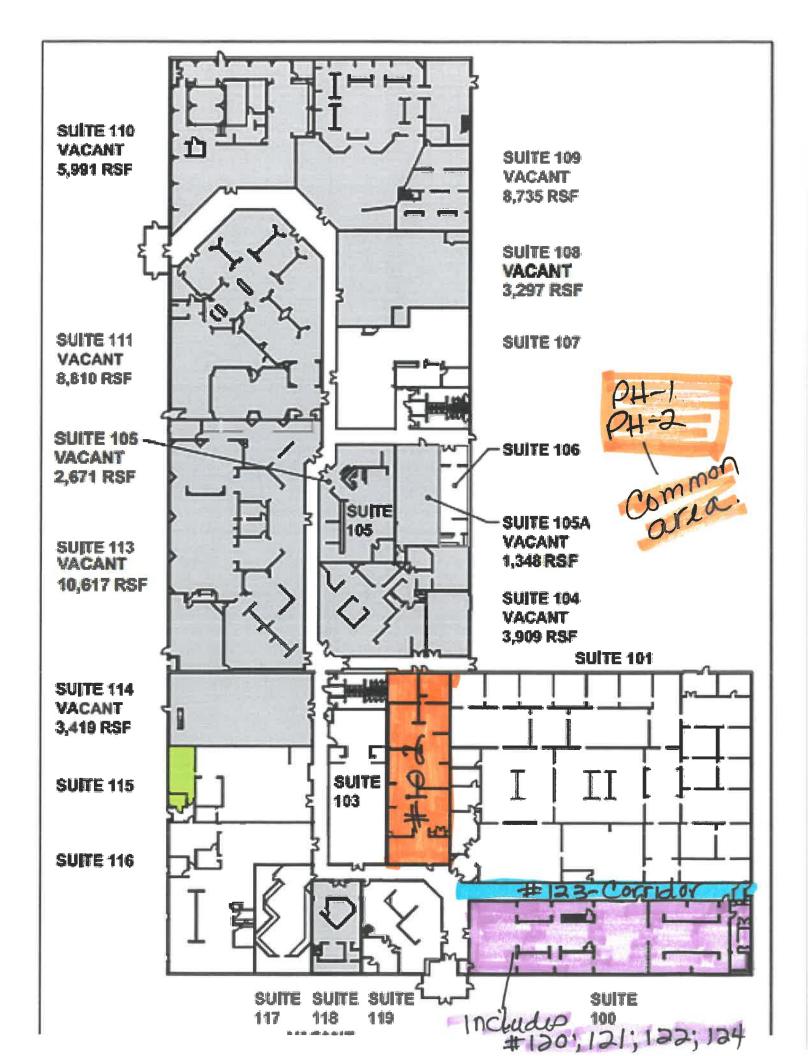

## Ohio Design Centre Beachwood, Ohio

1,348 - 60,000 square feet available

**Description:** 23533 Mercantile Road about a mile away from i271. Accessible from Chagrin Blvd and Green Roads, just South of Commerce Park Road. Building is 100,480 sq ft on 7 acres. Two docks with a building height of 18 ft. Additional entrance in the rear. Zoned commercial. **New Owner:** The interior is currently set up like a mall. The front 40,000 sq ft includes multiple Tenants in the furniture, design and décor. The Landlord is willing to add doors and Windows to the exterior to create better access and visibility.